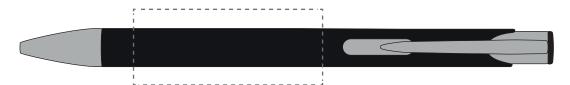

## **PANTONE REFERENCE(S)**

Colour 1

Colour 2

Colour 3

Colour 4

ARTWORK SCALE 100% Standard Print Area: 50mm x 20mm

Product Image for visualisation - colours may vary

## The dashed line is to demonstrate print area and will not appear on your printed item