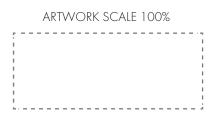

## **PANTONE REFERENCE(S)**

Colour 1

Colour 2

Colour 3

Colour 4

ARTWORK SCALE 100% Standard Print Area: 50mm x 20mm

Product Image for visualisation - colours may vary

## The dashed line is to demonstrate print area and will not appear on your printed item